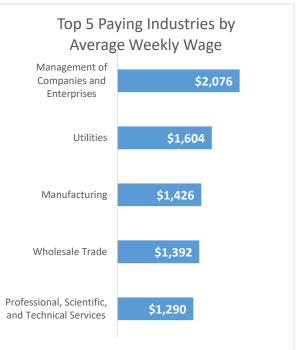

## **Economic Growth Region 9**

**Quarter 3 2022** 

Bartholomew, Dearborn, Decatur, Franklin, Jackson, Jefferson, Jennings, Ohio, Ripley, and Switzerland Counties

| Industry                                         | Jobs    | Previous<br>Year | Establishments | Previous Year  | Average<br>Weekly<br>Wage | Previous<br>Year |
|--------------------------------------------------|---------|------------------|----------------|----------------|---------------------------|------------------|
| Total                                            | 139,574 | 1.97%            | 6,891          | 1.95%          | \$1,072                   | 9.84%            |
| Accommodation and Food Services                  | 11,372  | <b>1</b> 3.21%   | 577            | 0.52%          | \$383                     | 7.28%            |
| Admin. & Support & Waste Mgt. & Rem. Services*   | 6,805   | <b>1.02</b> %    | 318            | 4.95%          | \$802                     | 6.79%            |
| Agriculture, Forestry, Fishing and Hunting*      | 419     | 10.85%           | 88             | -3.30%         | \$797                     | 10.54%           |
| Arts, Entertainment, and Recreation*             | 1,519   | <b>↓</b> -4.10%  | 84             | 2.44%          | \$645                     | 13.16%           |
| Construction                                     | 5,790   | <b>3.69</b> %    | 683            | 1.34%          | \$1,179                   | 5.17%            |
| Educational Services*                            | 7,745   | <b>1</b> 3.29%   | 138            | 2.22%          | \$869                     | 15.56%           |
| Finance and Insurance                            | 2,779   | 0.83%            | 432            | 3.10%          | \$1,277                   | <b>6.06%</b>     |
| Health Care and Social Services                  | 16,509  | <b>1</b> 2.66%   | 712            | 1.57%          | \$1,099                   | 5.98%            |
| Information*                                     | 927     | 1.87%            | 83             | 5.06%          | \$846                     | 3.80%            |
| Management of Companies and Enterprises*         | 2,012   | <b>1</b> 0.60%   | 53             | 6.00%          | \$2,076                   | -0.62%           |
| Manufacturing                                    | 40,886  | 1.96%            | 475            | 0.21%          | \$1,426                   | 12.55%           |
| Mining*                                          | 62      | <b>1</b> 226.32% | 16             | <b>-11.11%</b> | \$992                     | <b>1</b> 34.60%  |
| Other Services (Except Public Administration)    | 2,940   | 5.08%            | 493            | 3.79%          | \$682                     | 13.48%           |
| Professional, Scientific, and Technical Services | 2,991   | 0.88%            | 524            | 6.72%          | \$1,290                   | 14.87%           |
| Public Administration                            | 5,950   | -0.18%           | 229            | -0.87%         | \$840                     | 3.83%            |
| Real Estate and Rental and Leasing*              | 871     | -3.44%           | 246            | -2.38%         | \$820                     | 11.26%           |
| Retail Trade                                     | 14,949  | 0.83%            | 1,015          | 0.00%          | \$679                     | <b>1</b> 8.29%   |
| Transportation & Warehousing*                    | 6,880   | <b>1</b> 0.31%   | 331            | 3.12%          | \$1,198                   | 9.41%            |
| Utilities*                                       | 524     | -8.71%           | 60             | 1.69%          | \$1,604                   | <b>6.01%</b>     |
| Wholesale Trade                                  | 4,262   | <b>6.74</b> %    | 333            | 5.71%          | \$1,392                   | 14.00%           |