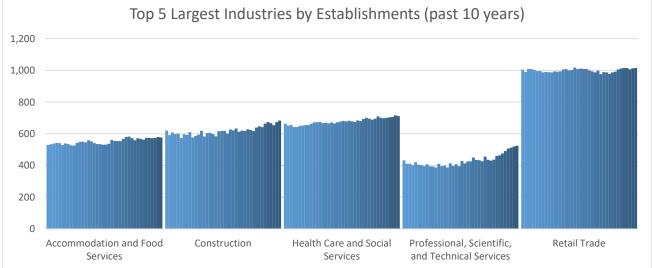

## **Economic Growth Region 9**

**Quarter 3 2022** 

Bartholomew, Dearborn, Decatur, Franklin, Jackson, Jefferson, Jennings, Ohio, Ripley, and Switzerland Counties

| Industry                                         | Jobs    | Previous<br>Year | Establishments | Previous Year  | Average<br>Weekly<br>Wage | Previous<br>Year |
|--------------------------------------------------|---------|------------------|----------------|----------------|---------------------------|------------------|
| Total                                            | 139,574 | 1.97%            | 6,891          | 1.95%          | \$1,072                   | 9.84%            |
| Accommodation and Food Services                  | 11,372  | <b>1</b> 3.21%   | 577            | 0.52%          | \$383                     | 7.28%            |
| Admin. & Support & Waste Mgt. & Rem. Services*   | 6,805   | <b>1.02</b> %    | 318            | 4.95%          | \$802                     | 6.79%            |
| Agriculture, Forestry, Fishing and Hunting*      | 419     | 10.85%           | 88             | -3.30%         | \$797                     | 10.54%           |
| Arts, Entertainment, and Recreation*             | 1,519   | <b>↓</b> -4.10%  | 84             | 2.44%          | \$645                     | 13.16%           |
| Construction                                     | 5,790   | <b>3.69</b> %    | 683            | 1.34%          | \$1,179                   | 5.17%            |
| Educational Services*                            | 7,745   | <b>1</b> 3.29%   | 138            | 2.22%          | \$869                     | 15.56%           |
| Finance and Insurance                            | 2,779   | 0.83%            | 432            | 3.10%          | \$1,277                   | <b>6.06%</b>     |
| Health Care and Social Services                  | 16,509  | <b>1</b> 2.66%   | 712            | 1.57%          | \$1,099                   | 5.98%            |
| Information*                                     | 927     | 1.87%            | 83             | 5.06%          | \$846                     | 3.80%            |
| Management of Companies and Enterprises*         | 2,012   | <b>1</b> 0.60%   | 53             | 6.00%          | \$2,076                   | -0.62%           |
| Manufacturing                                    | 40,886  | 1.96%            | 475            | 0.21%          | \$1,426                   | 12.55%           |
| Mining*                                          | 62      | <b>1</b> 226.32% | 16             | <b>-11.11%</b> | \$992                     | <b>1</b> 34.60%  |
| Other Services (Except Public Administration)    | 2,940   | 5.08%            | 493            | 3.79%          | \$682                     | 13.48%           |
| Professional, Scientific, and Technical Services | 2,991   | 0.88%            | 524            | 6.72%          | \$1,290                   | 14.87%           |
| Public Administration                            | 5,950   | -0.18%           | 229            | -0.87%         | \$840                     | 3.83%            |
| Real Estate and Rental and Leasing*              | 871     | -3.44%           | 246            | -2.38%         | \$820                     | 11.26%           |
| Retail Trade                                     | 14,949  | 0.83%            | 1,015          | 0.00%          | \$679                     | <b>1</b> 8.29%   |
| Transportation & Warehousing*                    | 6,880   | <b>1</b> 0.31%   | 331            | 3.12%          | \$1,198                   | 9.41%            |
| Utilities*                                       | 524     | -8.71%           | 60             | 1.69%          | \$1,604                   | <b>6.01%</b>     |
| Wholesale Trade                                  | 4,262   | <b>6.74</b> %    | 333            | 5.71%          | \$1,392                   | 14.00%           |