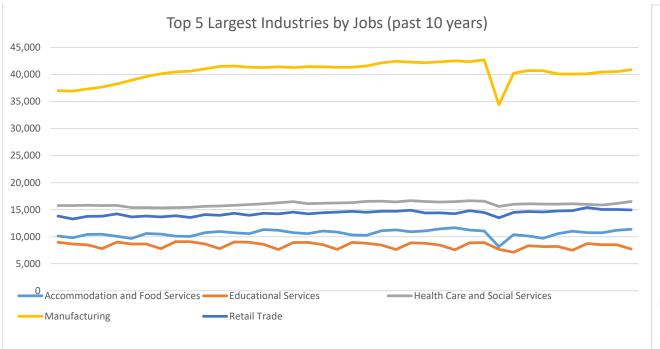

## **Economic Growth Region 9**

**Quarter 3 2022** 

Bartholomew, Dearborn, Decatur, Franklin, Jackson, Jefferson, Jennings, Ohio, Ripley, and Switzerland Counties

| Industry                                         | Jobs    | Previous<br>Year | Establishments | Previous Year  | Average<br>Weekly<br>Wage | Previous<br>Year |
|--------------------------------------------------|---------|------------------|----------------|----------------|---------------------------|------------------|
| Total                                            | 139,574 | 1.97%            | 6,891          | 1.95%          | \$1,072                   | 9.84%            |
| Accommodation and Food Services                  | 11,372  | <b>1</b> 3.21%   | 577            | 0.52%          | \$383                     | 7.28%            |
| Admin. & Support & Waste Mgt. & Rem. Services*   | 6,805   | <b>1.02</b> %    | 318            | 4.95%          | \$802                     | 6.79%            |
| Agriculture, Forestry, Fishing and Hunting*      | 419     | 10.85%           | 88             | -3.30%         | \$797                     | 10.54%           |
| Arts, Entertainment, and Recreation*             | 1,519   | <b>↓</b> -4.10%  | 84             | 2.44%          | \$645                     | 13.16%           |
| Construction                                     | 5,790   | <b>3.69</b> %    | 683            | 1.34%          | \$1,179                   | 5.17%            |
| Educational Services*                            | 7,745   | <b>1</b> 3.29%   | 138            | 2.22%          | \$869                     | 15.56%           |
| Finance and Insurance                            | 2,779   | 0.83%            | 432            | 3.10%          | \$1,277                   | <b>6.06%</b>     |
| Health Care and Social Services                  | 16,509  | <b>1</b> 2.66%   | 712            | 1.57%          | \$1,099                   | 5.98%            |
| Information*                                     | 927     | 1.87%            | 83             | 5.06%          | \$846                     | 3.80%            |
| Management of Companies and Enterprises*         | 2,012   | <b>1</b> 0.60%   | 53             | 6.00%          | \$2,076                   | -0.62%           |
| Manufacturing                                    | 40,886  | 1.96%            | 475            | 0.21%          | \$1,426                   | 12.55%           |
| Mining*                                          | 62      | <b>1</b> 226.32% | 16             | <b>-11.11%</b> | \$992                     | <b>1</b> 34.60%  |
| Other Services (Except Public Administration)    | 2,940   | 5.08%            | 493            | 3.79%          | \$682                     | 13.48%           |
| Professional, Scientific, and Technical Services | 2,991   | 0.88%            | 524            | 6.72%          | \$1,290                   | 14.87%           |
| Public Administration                            | 5,950   | -0.18%           | 229            | -0.87%         | \$840                     | 3.83%            |
| Real Estate and Rental and Leasing*              | 871     | -3.44%           | 246            | -2.38%         | \$820                     | 11.26%           |
| Retail Trade                                     | 14,949  | 0.83%            | 1,015          | 0.00%          | \$679                     | <b>1</b> 8.29%   |
| Transportation & Warehousing*                    | 6,880   | <b>1</b> 0.31%   | 331            | 3.12%          | \$1,198                   | 9.41%            |
| Utilities*                                       | 524     | -8.71%           | 60             | 1.69%          | \$1,604                   | <b>6.01%</b>     |
| Wholesale Trade                                  | 4,262   | <b>6.74</b> %    | 333            | 5.71%          | \$1,392                   | 14.00%           |