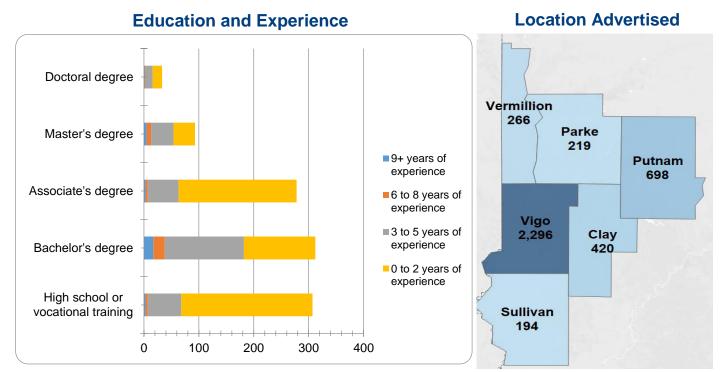

## **Economic Growth Region 7**

Clay, Parke, Putnam, Sullivan, Vermillion, and Vigo Counties

| Top Occupations                                                                                 | Ads | Top Industries                                                              | Ads   |
|-------------------------------------------------------------------------------------------------|-----|-----------------------------------------------------------------------------|-------|
| Heavy and Tractor-Trailer Truck Drivers                                                         | 830 | Health Care and Social Assistance                                           | 1,193 |
| Registered Nurses                                                                               | 397 | Transportation and Warehousing                                              | 778   |
| Critical Care Nurses                                                                            | 78  | Retail Trade                                                                | 325   |
| Licensed Practical and Licensed Vocational Nurses                                               | 73  | Accommodation and Food Services                                             | 253   |
| Customer Service Representatives                                                                | 69  | Manufacturing                                                               | 237   |
| Retail Salespersons                                                                             | 69  | Educational Services                                                        | 181   |
| Laborers and Freight, Stock, and Material Movers, Hand                                          | 61  | Finance and Insurance                                                       | 132   |
| Sales Representatives, Wholesale and Manufacturing,<br>Except Technical and Scientific Products | 61  | Administrative and Support and Waste Management and<br>Remediation Services | 128   |
| Nursing Assistants                                                                              | 60  | Other Services (except Public Administration)                               | 128   |
| Medical and Health Services Managers                                                            | 58  | Professional, Scientific, and Technical Services                            | 100   |
| Spa Managers                                                                                    | 58  | Information                                                                 | 55    |
| First-Line Supervisors of Retail Sales Workers                                                  | 53  | Public Administration                                                       | 41    |
| Combined Food Preparation and Serving Workers,<br>Including Fast Food                           | 50  | Real Estate and Rental and Leasing                                          | 37    |
| Insurance Sales Agents                                                                          | 40  | Wholesale Trade                                                             | 16    |
| Production Workers, All Other                                                                   | 38  | Utilities                                                                   | 11    |
| Food Service Managers                                                                           | 37  | Construction                                                                | 9     |
| Couriers and Messengers                                                                         | 36  | Mining, Quarrying, and Oil and Gas Extraction                               | 9     |
| Cooks, Restaurant                                                                               | 34  | Arts, Entertainment, and Recreation                                         | 2     |
| Merchandise Displayers and Window Trimmers                                                      | 34  | Management of Companies and Enterprises                                     | 2     |
| Driver/Sales Workers                                                                            | 33  | Agriculture, Forestry, Fishing and Hunting                                  | 1     |